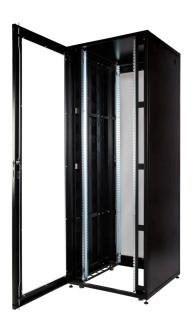

## Vanquish

The Vanquish platform is a proven 19" or ETSI format equipment enclosure, with a huge array of configurable options.

As a starting point for customisation, the modular nature of the Vanquish design is ideal for creating a customerspecific solution rapidly and cost-effectively.

## STANDARD FEATURES

✓ H x W x D options:

Heights: 21U, 32U, 39U, 43U, 48U

Widths: 600, 800

Depths: 600, 800, 900, 1000, 1200

- ✓ 1000kg static load capacity
- ✓ Removable side panels
- ✓ Solid, ventilated, mesh, polycarbonate doors & panels
- ✓ 19" or ETSI mounting rails, depth adjustable
- ✓ Swing handle with key, 3-point locking
- √ Base mounted earth stud
- √ Adjustable levelling feet and/or castors
- ✓ Material: mild steel
- √ Finish: polyester powder coating.