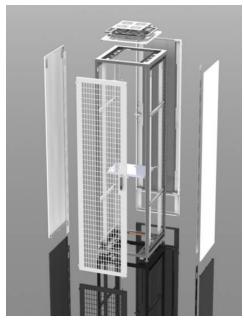

## Vanquish

The Vanquish platform is a proven 19" or ETSI format equipment enclosure, with a huge array of configurable options.

As a starting point for customisation, the modular nature of the Vanquish design is ideal for creating a customerspecific solution rapidly and cost-effectively.

## STANDARD FEATURES

✓ H x W x D options:

Heights: 21U, 32U, 39U, 43U, 48U

Widths: 600, 800

Depths: 600, 800, 900, 1000, 1200

- ✓ 1000kg static load capacity
- ✓ Removable side panels
- ✓ Solid, ventilated, mesh, polycarbonate doors & panels
- ✓ 19" or ETSI mounting rails, depth adjustable
- ✓ Swing handle with key, 3-point locking
- √ Base mounted earth stud
- √ Adjustable levelling feet and/or castors
- ✓ Material: mild steel
- √ Finish: polyester powder coating.

## **Customisation Options**

- ✓ Airflow management passive and active
- ✓ Top and bottom cable entry features
- ✓ Cable trays and tie bars
- ✓ Additional earth bars, vertical, horizontal
- ✓ Alarms for door opening
- ✓ Variety of door handles and lock types
- ✓ Internal power distribution
- ✓ Factory pre-wiring to custom lengths
- ✓ Custom colours
- ✓ OEM branding