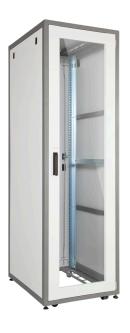

## Vanquish

The Vanquish platform is a proven 19" or ETSI format equipment enclosure, with a huge array of configurable options.

As a starting point for customisation, the modular nature of the Vanquish design is ideal for creating a customerspecific solution rapidly and cost-effectively.

## STANDARD FEATURES

✓ H x W x D options:

Heights: 21U, 32U, 39U, 43U, 48U

Widths: 600, 800

Depths: 600, 800, 900, 1000, 1200

- ✓ 1000kg static load capacity
- ✓ Removable side panels
- ✓ Solid, ventilated, mesh, polycarbonate doors & panels
- ✓ 19" or ETSI mounting rails, depth adjustable
- ✓ Swing handle with key, 3-point locking
- √ Base mounted earth stud
- √ Adjustable levelling feet and/or castors
- ✓ Material: mild steel
- √ Finish: polyester powder coating.

Standard colours:

Jet Black (RAL 9005) or Light Grey (RAL 7035)