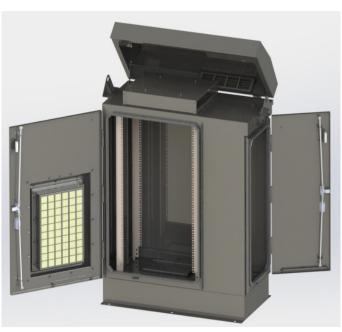

25U, 600D, 1 Bay & Right End Pod, Fan & Filter

### **Standard Features**

- Material: 1.4003 Stainless Steel
- Finish: polyester powder coated, standard colours:
  - Holly Bush Green (RAL 7026)
  - Tele Grey (RAL 7045)
- IP55 per EN 60529
- 19" equipment mounting rails, depth adjustable
- Stainless steel hinges
- 3-point door locking
- Dual locking EK333 and NR 221
- Gland plates in each bay for cable entry
- Removable Lifting Brackets
- Base mounted earth stud

### **Thermal Management Options**

- 1. Convection Cooling: 160W per bay, delta T 15°C
- 2. Thermostatically controlled roof mounted fans and long life hydrophobic filters
  - A. Heavy duty: 1.0 kw per bay cooling, delta T  $10^{\circ}$ C
  - B. Light Duty: 1.0 KW per bay cooling, delta T  $20^{\circ}$ C
- 3. Air conditioner cooling where required
- 4. Anti-Condensation heater

## **Optional Accessories**

- Various locks & handles
- AC/DC power distribution
- ETSI mounting rails
- Sensors to alarm doors, overheating, fan failure
- Battery Shelves
- Cable Trays
- LED Lighting
- E/P handing for convenient siting