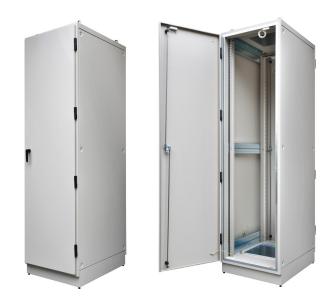

# Vanquish-E

The Vanquish-E platform is a proven 19" or ETSI format equipment enclosure that provides better than 40dB shielding across a broad frequency range.

As a starting point for customisation, the modular nature of the Vanquish-E design is ideal for creating a customer-specific solution rapidly and cost-effectively.

### **STANDARD FEATURES**

- ✓ Contiguous electrical bonding (paint masked, EMC gaskets, earthing)
- ✓ Material: mild steel
- Finish: zinc passivate plus polyester powder coating.
  Standard colours:
  - Jet Black (RAL 9005) or Light Grey (RAL 7035)
- $\checkmark$  19" or ETSI equipment mounting rails, depth adjustable
- $\checkmark$  Swing handle with padlock hasp, 3-point locking
- $\checkmark$  4 top lifting eyes
- ✓ Base mounted earth stud
- ✓ Adjustable levelling feet