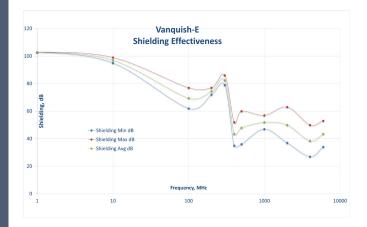

# Vanquish-E

The Vanquish-E platform is a proven 19" or ETSI format equipment enclosure that provides better than 40dB shielding across a broad frequency range.

As a starting point for customisation, the modular nature of the Vanquish-E design is ideal for creating a customer-specific solution rapidly and cost-effectively.